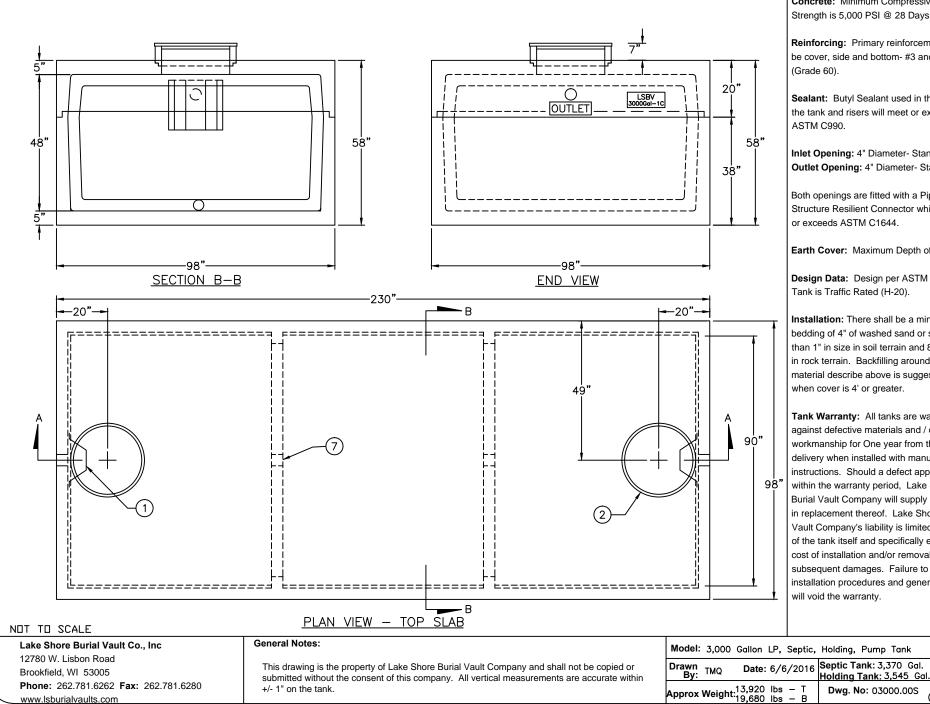

## **Specifications**

Concrete: Minimum Compressive Strength is 5,000 PSI @ 28 Days.

Reinforcing: Primary reinforcement will be cover, side and bottom- #3 and #4 Rebar

Sealant: Butyl Sealant used in the seam of the tank and risers will meet or exceed

Inlet Opening: 4" Diameter- Standard Outlet Opening: 4" Diameter- Standard

Both openings are fitted with a Pipe-to Structure Resilient Connector which meets or exceeds ASTM C1644.

Earth Cover: Maximum Depth of Bury 8'.

Design Data: Design per ASTM C1227. Tank is Traffic Rated (H-20).

Installation: There shall be a minimum bedding of 4" of washed sand or stone less than 1" in size in soil terrain and 8" bedding in rock terrain. Backfilling around tanks with material describe above is suggested when cover is 4' or greater.

GPI: 86.49

(1 of 2)

**Concrete:** Minimum Compressive Strength is 5,000 PSI @ 28 Days.

**Reinforcing:** Primary reinforcement will be cover, side and bottom- #3 and #4 Rebar (Grade 60).

Sealant: Butyl Sealant used in the seam of the tank and risers will meet or exceed ASTM C990.

**Design Data:** Design per ASTM C1227. Tank is Traffic Rated (H-20).

**Installation:** There shall be a minimum bedding of 4" of washed sand or stone less than 1" in size in soil terrain and 8" bedding in rock terrain. Backfilling around tanks with material describe above is suggested when cover is 4' or greater.