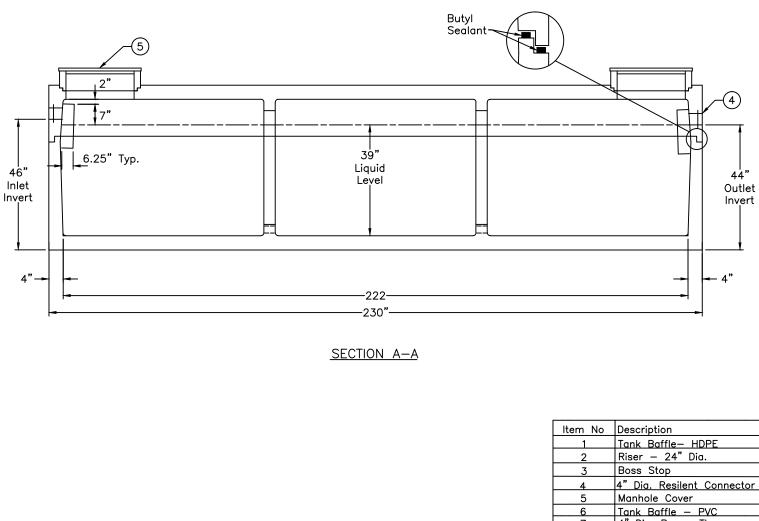

|                                                                                                                                                     |                                                                                                                                                                                                     | 3<br>4<br>5 | Manh | Resilent Connector subsequent damages. Failure to follow installation procedures and general notes |                                                                                                                                |
|-----------------------------------------------------------------------------------------------------------------------------------------------------|-----------------------------------------------------------------------------------------------------------------------------------------------------------------------------------------------------|-------------|------|----------------------------------------------------------------------------------------------------|--------------------------------------------------------------------------------------------------------------------------------|
| NDT TO SCALE                                                                                                                                        |                                                                                                                                                                                                     | 7           |      | a. Pass— Thru                                                                                      | will void the warranty.                                                                                                        |
| Lake Shore Burial Vault Co., Inc<br>12780 W. Lisbon Road<br>Brookfield, WI 53005<br>Phone: 262.781.6262 Fax: 262.781.6280<br>www.lsburialvaults.com | General Notes:<br>This drawing is the property of Lake Shore Burial Vault Company and shall is<br>submitted without the consent of this company. All vertical measurements a<br>+/- 1" on the tank. |             |      | · · · · · · · · · · · · · · · · · · ·                                                              | Septic, Holding, Pump Tank   /2016 Septic Tank: 3,370 Gal.<br>Holding Tank: 3,545 Gal.   - T Dwg. No: 03000.00S   - B (2 of 2) |